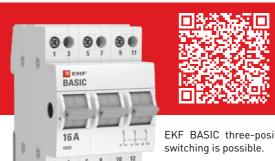

#### **EKF BASIC three-position switch**

#### APPLICATION

٠

٠

- **ADVANTAGES**
- The switching of load or supply line. Current performance in normal mode.
- Infrequent rapid closing of the electrical
- circuit.

Housing made of flame-retardant plastic

Indication in cases when the permissible values are exceeded

Option of sealing

Simple replacement of fuse elements when necessary

EKF BASIC three-position switches are mechanical switching devices. Aluminum and copper wire