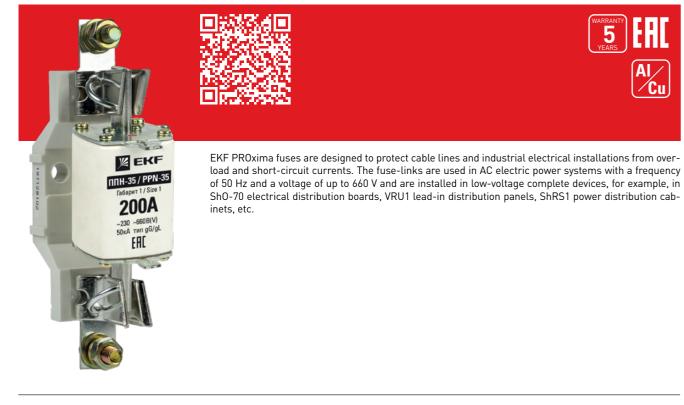

#### PPN EKF PROxima fuse-links

#### DESCRIPTION

APPLICATION

- The fuse-links are designed to protect cable lines and industrial electrical installations from overload and short-circuit currents. Field of application:
- in Electrical panel 70 (one side service); ٠
- in VRU lead-in electrical distribution panels;
- in power distribution cabinets, ShRS. •

#### **ADVANTAGES**

with fine guartz sand

Wide knife – large

contact area

The enclosure of fuselinks is made of ceramics

Increased level heat

massive safety knives

dissipation due to