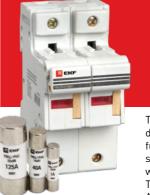

#### PPN EKF PROxima fuse-links

#### DESCRIPTION

APPLICATION

- The fuse-links are designed to protect cable lines and industrial electrical installations from overload and short-circuit currents. Field of application:
- in Electrical panel 70 (one side service); ٠
- in VRU lead-in electrical distribution panels;
- in power distribution cabinets, ShRS. •

#### APPLICATION

The fuse-links are designed to protect cable lines and industrial electrical installations from overload and short-circuit currents. Application:

- in Electrical panel 70 (one side service);
- in VRU electrical distribution panels; in power distribution cabinets, ShRS.